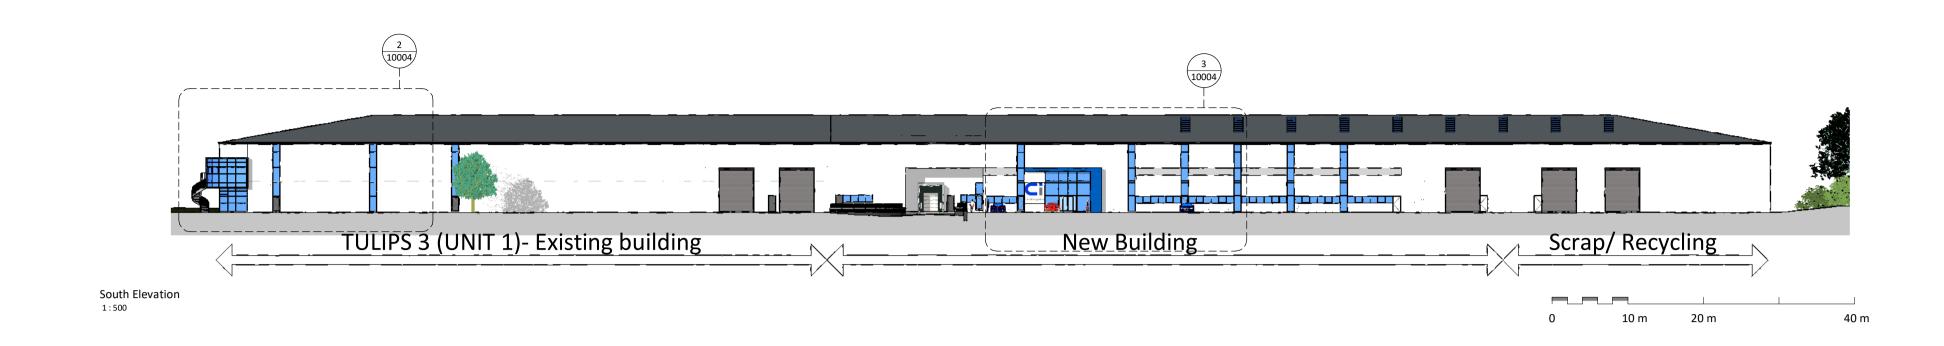

South Elevation - Existing Unit 1

\_\_\_\_\_ 7 New Building \_\_\_\_ \_\_\_\_\_/ West Elevation

South Elevation - Proposed Extension Area 1:200

10 m 0 5

East Elevation- Existing Unit 1

West Elevation - Proposed Extension Area

—Potential zone for new windows - 1st floor office

20 m

S2 P1 01.03.18 Issued for Information STATUS REV DATE DESCRIPTION Centerprise International CONSULTANT

www.stridetreglown.com

ORIGINATOR NO 151157 **STRIDE TREGLOWN** © Stride Treglown Limited 2016