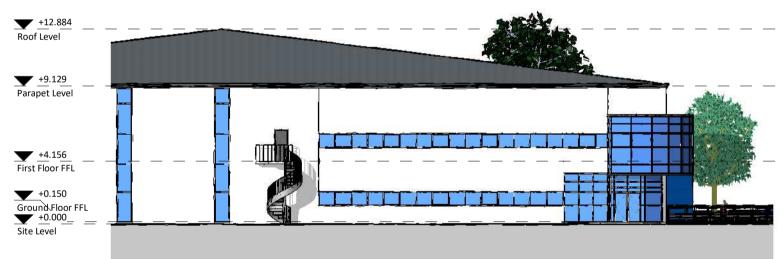

South Elevation - Existing Unit 1

\_\_\_\_\_ 7 New Building \_\_\_\_ \_\_\_\_\_/ West Elevation

South Elevation - Proposed Extension Area 1:200

10 m 0 5

East Elevation- Existing Unit 1

West Elevation - Proposed Extension Area

—Potential zone for new windows - 1st floor office

20 m

S2 P1 01.03.18 Issued for Information STATUS REV DATE DESCRIPTION Centerprise International CONSULTANT

www.stridetreglown.com

ORIGINATOR NO 151157 **STRIDE TREGLOWN** © Stride Treglown Limited 2016