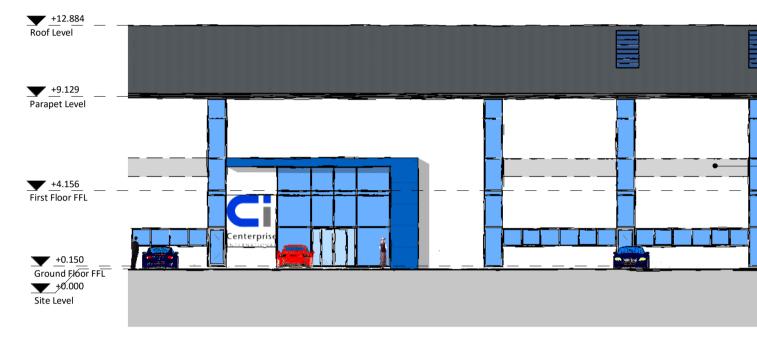

—Potential zone for new windows - 1st floor office

20 m

S2 P1 01.03.18 Issued for Information STATUS REV DATE DESCRIPTION Centerprise International CONSULTANT

www.stridetreglown.com

ORIGINATOR NO 151157 **STRIDE TREGLOWN** © Stride Treglown Limited 2016