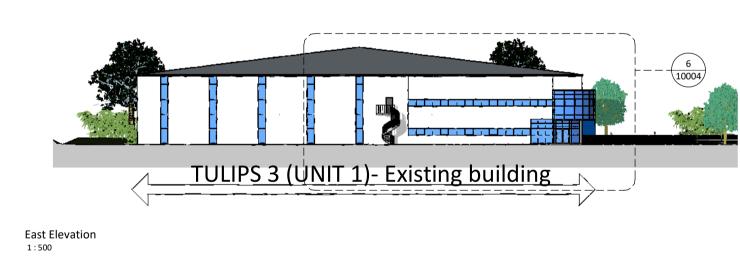

South Elevation - Existing Unit 1

\_\_\_\_\_ 7 New Building \_\_\_\_ \_\_\_\_\_/ West Elevation

South Elevation - Proposed Extension Area 1:200

10 m 0 5

East Elevation- Existing Unit 1

West Elevation - Proposed Extension Area