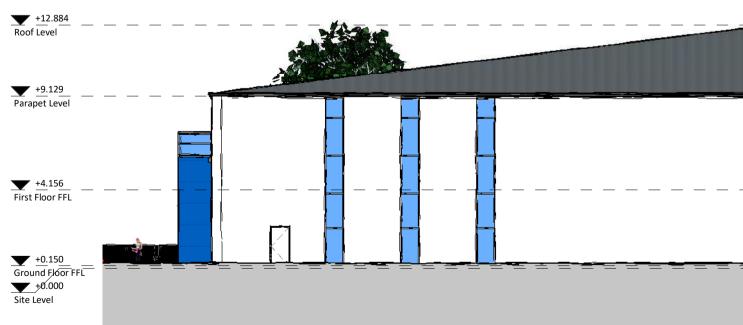

South Elevation - Existing Unit 1

\_\_\_\_\_ 7 New Building \_\_\_\_ \_\_\_\_\_/ West Elevation

South Elevation - Proposed Extension Area 1:200

10 m 0 5

East Elevation- Existing Unit 1

West Elevation - Proposed Extension Area